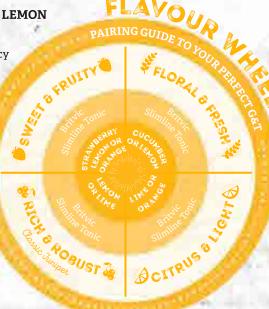

# Get on it like a GIN & TONIC

REFRESHINGLY LIGHT

GIN-CREDIBLE

# TANQUERAY FLOR DE SEVILLA

CITRUS & LIGHT

Unique distilled gin made with Sevilla orange essences and other fine botanicals. Garnished with orange

# **TANQUERAY NO.10**

CITRUS & LIGHT

This hand-crafted small-batch gin is made using fresh citrus fruits and chamomile. Garnished with lime

# HENDRICK'S

FLORAL & FRESH

Rose petal and cucumber infused flavours for a modern, fresh and mouth-watering finish. Garnished with cucumber

# **BOMBAY SAPPHIRE**

**CITRUS & LIGHT** 

Distinctly fresh and lively, but lighter than a classic London dry gin with its warm, peppery finish. Garnished with lime

# JJ WHITLEY VIOLET

FLORAL & FRESH

A delicate taste of violet rounded off with a subtle sweetness and soft scents of juniper. Garnished with lemon

# GORDON'S

RICH & ROBUST

A distinctively refreshing taste expertly made from a unique blend of botanicals. Garnished with lime