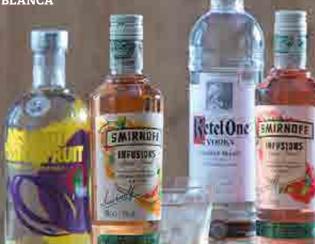

# SMIRNOFF INFUSIONS

HAVE YOU TRIED **OUR NEW SMIRNOFF** INFUSIONS? INFUSED TO ENSURE A PERFECT BALANCE OF **NATURAL AND FRUITY** FLAVOURS AT THE HEART OF THE LIQUID

# ORANGE, GRAPEFRUIT & BITTERS

Smirnoff Vodka infused with real orange grapefruit and a hint of bitters

# RASPBERRY, RHUBARB & VANILLA

Smirnoff Vodka infused with real raspberry, rhubarb and a hint of vanilla