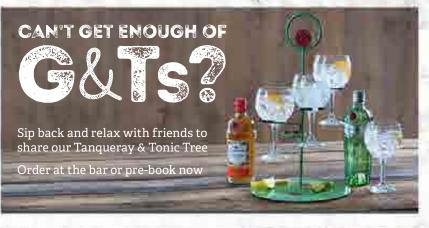

# DRINKS

GIN & TONIC 7.50 ALL DAY THURSDAY

2 COCKTAILS 8.00 ALL DAY SUN-THURS

# Get on it like a GIN & TONIC

REFRESHINGLY LIGHT

GIN-CREDIBLE