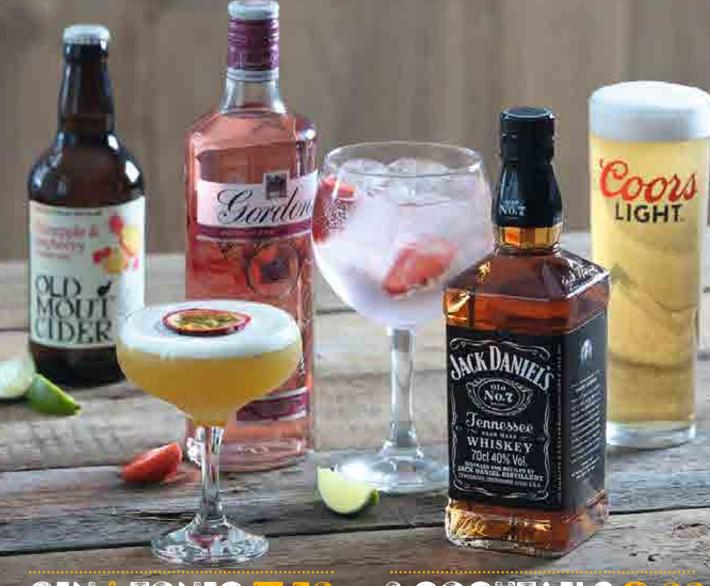

# DRINKS

GIN & TONIC 7.50 ALL DAY THURSDAY

2 COCKTAILS 8.00 ALL DAY SUN-THURS

# Get on it like a GIN & TONIC

REFRESHINGLY LIGHT

GIN-CREDIBLE